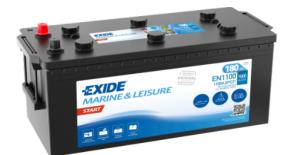

## Start EN1100

| Part number                    | EN1100        | Polarity         |                  |
|--------------------------------|---------------|------------------|------------------|
| Technology                     | Flooded       | ᠿ∫▖              |                  |
| EAN/GTIN                       | 3661024036054 | ° <b>( 0</b> 0 0 | ○ Ì              |
| Voltage                        | 12 V          |                  |                  |
| Capacity                       | 180.0 Ah      |                  |                  |
| CCA                            | 1000 A        | Terminal Type    |                  |
| MCA                            | 1100          |                  |                  |
| Length                         | 513 mm        | 11               | 11               |
| Width                          | 223 mm        |                  |                  |
| Height                         | 223 mm        | Ø19.5            | Ø179             |
| Box size                       | D05           |                  |                  |
| Polarity                       | ETN 3         |                  |                  |
| Terminal Type                  | EN taper post |                  |                  |
| Hold Down                      | BO            | PositiveTerminal | NegativeTerminal |
| Weights (subject of variation) | 42.80 kg      | Hold Down        |                  |
|                                |               |                  |                  |