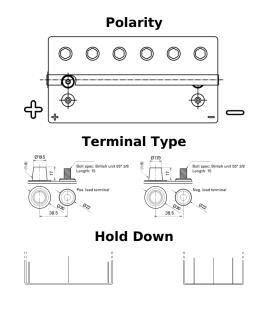

## Start AGM EM960

| Down mumahan                   | EMO60                 |
|--------------------------------|-----------------------|
| Part number                    | EM960                 |
| Technology                     | AGM                   |
| EAN/GTIN                       | 3661024036016         |
| Voltage                        | 12 V                  |
| Capacity                       | 100.0 Ah              |
| CCA                            | 800 A                 |
| MCA                            | 960                   |
| Length                         | 330 mm                |
| Width                          | 173 mm                |
| Height                         | 240 mm                |
| Box size                       | G31                   |
| Polarity                       | ETN 1                 |
| Terminal Type                  | SAE M 3/8" taper&stud |
| Hold Down                      | В0                    |
| Weights (subject of variation) | 31.00 kg              |