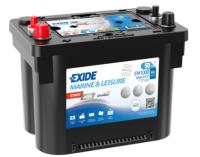

## Start AGM EM1000

| Part number                    | EM1000                          |
|--------------------------------|---------------------------------|
| Technology                     | AGM                             |
| EAN/GTIN                       | 3661024036023                   |
| Voltage                        | 12 V                            |
| Capacity                       | 50.0 Ah                         |
| CCA                            | 800 A                           |
| MCA                            | 1000                            |
| Length                         | 260 mm                          |
| Width                          | 173 mm                          |
| Height                         | 206 mm                          |
| Box size                       | G34                             |
| Polarity                       | ETN 1                           |
| Terminal Type                  | SAE M 3/8"- 5/16"<br>taper&stud |
| Hold Down                      | B7                              |
| Weights (subject of variation) | 17.90 kg                        |