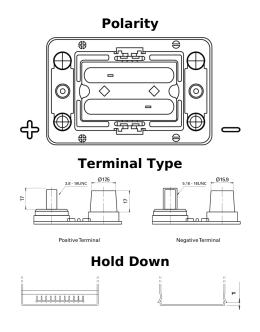

## Start AGM EM1000

| Part number                    | EM1000                          |
|--------------------------------|---------------------------------|
| Technology                     | AGM                             |
| EAN/GTIN                       | 3661024036023                   |
| Voltage                        | 12 V                            |
| Capacity                       | 50.0 Ah                         |
| CCA                            | 800 A                           |
| MCA                            | 1000                            |
| Length                         | 260 mm                          |
| Width                          | 173 mm                          |
| Height                         | 206 mm                          |
| Box size                       | G34                             |
| Polarity                       | ETN 1                           |
| Terminal Type                  | SAE M 3/8"- 5/16"<br>taper&stud |
| Hold Down                      | B7                              |
| Weights (subject of variation) | 17.90 kg                        |