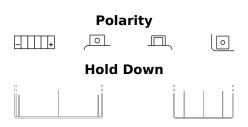

## Li-Ion ELTZ7S

| Part number                    | ELTZ7S        |
|--------------------------------|---------------|
| Technology                     | Li-Ion        |
| EAN/GTIN                       | 3661024036788 |
| Voltage                        | 12 V          |
| Capacity                       | 2.4 Ah        |
| CCA                            | 150 A         |
| Watt hour                      | 29 Wh         |
| Length                         | 115 mm        |
| Width                          | 70 mm         |
| Height                         | 85 mm         |
| Box size                       | C35           |
| Polarity                       | ETN 0         |
| Terminal Type                  | M12           |
| Hold Down                      | В0            |
| Weights (subject of variation) | 0.60 kg       |
|                                |               |