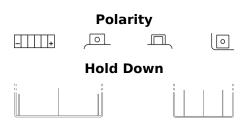

## **Li-Ion ELTZ5S**

| Part number                    | ELTZ5S        |
|--------------------------------|---------------|
| Technology                     | Li-lon        |
| EAN/GTIN                       | 3661024036764 |
| Voltage                        | 12 V          |
| Capacity                       | 2.0 Ah        |
| CCA                            | 120 A         |
| Watt hour                      | 24 Wh         |
| Length                         | 115 mm        |
| Width                          | 70 mm         |
| Height                         | 85 mm         |
| Box size                       | C35           |
| Polarity                       | ETN 0         |
| Terminal Type                  | M12           |
| Hold Down                      | B0            |
| Weights (subject of variation) | 0.50 kg       |