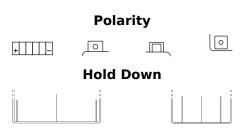

## **Li-Ion ELTZ14S**

| Part number                    | ELTZ14S       |
|--------------------------------|---------------|
| Technology                     | Li-Ion        |
| EAN/GTIN                       | 3661024036825 |
| Voltage                        | 12 V          |
| Capacity                       | 5.0 Ah        |
| CCA                            | 290 A         |
| Watt hour                      | 60 Wh         |
| Length                         | 150 mm        |
| Width                          | 90 mm         |
| Height                         | 95 mm         |
| Box size                       | C53           |
| Polarity                       | ETN 1         |
| Terminal Type                  | M12           |
| Hold Down                      | В0            |
| Weights (subject of variation) | 1.00 kg       |
|                                |               |