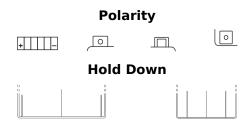

## Li-Ion ELTZ10S

| Part number                    | ELTZ10S       |
|--------------------------------|---------------|
| Technology                     | Li-lon        |
| EAN/GTIN                       | 3661024036795 |
| Voltage                        | 12 V          |
| Capacity                       | 4.0 Ah        |
| CCA                            | 230 A         |
| Watt hour                      | 48 Wh         |
| Length                         | 150 mm        |
| Width                          | 90 mm         |
| Height                         | 95 mm         |
| Box size                       | C53           |
| Polarity                       | ETN 1         |
| Terminal Type                  | M12           |
| Hold Down                      | В0            |
| Weights (subject of variation) | 0.80 kg       |