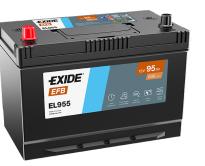

## Batteries for Cars

| Part number         | EL955         | Polarity                      |
|---------------------|---------------|-------------------------------|
| Technology          | EFB           |                               |
| EAN/GTIN            | 3661024036740 |                               |
| Voltage             | 12 V          |                               |
| Capacity            | 95.0 Ah       |                               |
| CCA                 | 800 A         |                               |
| Length              | 306 mm        | Terminal Type                 |
| Width               | 173 mm        |                               |
| Height              | 222 mm        |                               |
| Box size            | D31           | Ø19.5 Ø179                    |
| Polarity            | ETN 1         |                               |
| Terminal Type       | EN taper post |                               |
| Hold Down           | Korean B1     |                               |
| Weights (subject of | 21.80 kg      |                               |
| variation)          |               | PositiveTerminal NegativeTerr |
|                     |               | Hold Down                     |

17

Terminal

10.5

Design, features and specifications are subject to change without notice. We disclaim any representation or warranty, express or implied, concerning the data or recommendations, and in no event shall be liable for any loss or damage claimed to have arisen as a result. Some products may not be available in your local market.