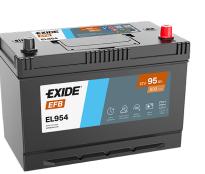

## Batteries for Cars

| Part number         | EL954         | Polarity                          |
|---------------------|---------------|-----------------------------------|
| Technology          | EFB           |                                   |
| EAN/GTIN            | 3661024036733 |                                   |
| Voltage             | 12 V          |                                   |
| Capacity            | 95.0 Ah       |                                   |
| CCA                 | 800 A         |                                   |
| Length              | 306 mm        | Terminal Type                     |
| Width               | 173 mm        |                                   |
| Height              | 222 mm        |                                   |
| Box size            | D31           | Ø19.5 Ø179                        |
| Polarity            | ETN 0         |                                   |
| Terminal Type       | EN taper post |                                   |
| Hold Down           | Korean B1     |                                   |
| Weights (subject of | 21.80 kg      |                                   |
| variation)          |               | PositiveTerminal NegativeTerminal |
|                     |               | Hold Down                         |