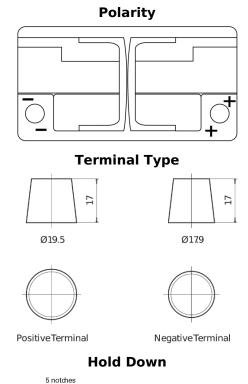

## **EFB EL752**

| Part number                    | EL752         |
|--------------------------------|---------------|
| Technology                     | EFB           |
| EAN/GTIN                       | 3661024036559 |
| Voltage                        | 12 V          |
| Capacity                       | 75.0 Ah       |
| CCA                            | 730 A         |
| Length                         | 315 mm        |
| Width                          | 175 mm        |
| Height                         | 175 mm        |
| Box size                       | LB4           |
| Polarity                       | ETN 0         |
| Terminal Type                  | EN taper post |
| Hold Down                      | B13           |
| Weights (subject of variation) | 18.60 kg      |