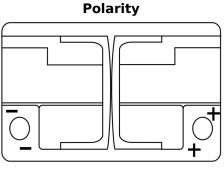

## **EFB EL700**

| Part number                    | EL700         |
|--------------------------------|---------------|
| Technology                     | EFB           |
| EAN/GTIN                       | 3661024035699 |
| Voltage                        | 12 V          |
| Capacity                       | 70.0 Ah       |
| CCA                            | 760 A         |
| Length                         | 278 mm        |
| Width                          | 175 mm        |
| Height                         | 190 mm        |
| Box size                       | L03           |
| Polarity                       | ETN 0         |
| Terminal Type                  | EN taper post |
| Hold Down                      | B13           |
| Weights (subject of variation) | 19.30 kg      |

## **Hold Down**

NegativeTerminal

PositiveTerminal

Design, features and specifications are subject to change without notice. We disclaim any representation or warranty, express or implied, concerning the data or recommendations, and in no event shall be liable for any loss or damage claimed to have arisen as a result. Some products may not be available in your local market.