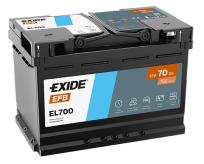

## **EFB EL700**

| Part number                    | EL700         |
|--------------------------------|---------------|
| Technology                     | EFB           |
| EAN/GTIN                       | 3661024035699 |
| Voltage                        | 12 V          |
| Capacity                       | 70.0 Ah       |
| CCA                            | 760 A         |
| Length                         | 278 mm        |
| Width                          | 175 mm        |
| Height                         | 190 mm        |
| Box size                       | L03           |
| Polarity                       | ETN 0         |
| Terminal Type                  | EN taper post |
| Hold Down                      | B13           |
| Weights (subject of variation) | 19.30 kg      |