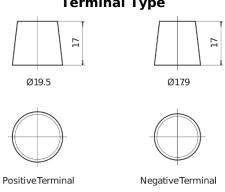

## **EFB EL652**

| Part number                    | EL652         |
|--------------------------------|---------------|
| Technology                     | EFB           |
| EAN/GTIN                       | 3661024036542 |
| Voltage                        | 12 V          |
| Capacity                       | 65.0 Ah       |
| CCA                            | 650 A         |
| Length                         | 278 mm        |
| Width                          | 175 mm        |
| Height                         | 175 mm        |
| Box size                       | LB3           |
| Polarity                       | ETN 0         |
| Terminal Type                  | EN taper post |
| Hold Down                      | B13           |
| Weights (subject of variation) | 16.20 kg      |