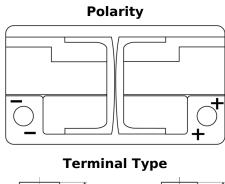

## **EFB EL652**

| Part number                    | EL652         |
|--------------------------------|---------------|
| Technology                     | EFB           |
| EAN/GTIN                       | 3661024036542 |
| Voltage                        | 12 V          |
| Capacity                       | 65.0 Ah       |
| CCA                            | 650 A         |
| Length                         | 278 mm        |
| Width                          | 175 mm        |
| Height                         | 175 mm        |
| Box size                       | LB3           |
| Polarity                       | ETN 0         |
| Terminal Type                  | EN taper post |
| Hold Down                      | B13           |
| Weights (subject of variation) | 16.20 kg      |