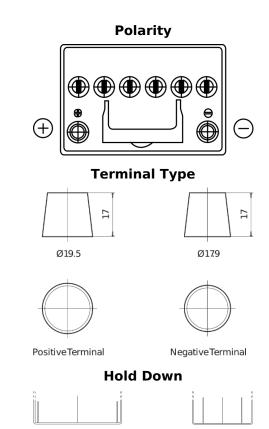

## **EFB EL605**

| Part number                    | EL605         |
|--------------------------------|---------------|
| Technology                     | EFB           |
| EAN/GTIN                       | 3661024036726 |
| Voltage                        | 12 V          |
| Capacity                       | 60.0 Ah       |
| CCA                            | 520 A         |
| Length                         | 230 mm        |
| Width                          | 173 mm        |
| Height                         | 222 mm        |
| Box size                       | D23           |
| Polarity                       | ETN 1         |
| Terminal Type                  | EN taper post |
| Hold Down                      | В0            |
| Weights (subject of variation) | 15.80 kg      |