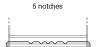

## **EFB EL600**

| Part number                    | EL600         |
|--------------------------------|---------------|
| Technology                     | EFB           |
| EAN/GTIN                       | 3661024035682 |
| Voltage                        | 12 V          |
| Capacity                       | 60.0 Ah       |
| CCA                            | 640 A         |
| Length                         | 242 mm        |
| Width                          | 175 mm        |
| Height                         | 190 mm        |
| Box size                       | L02           |
| Polarity                       | ETN 0         |
| Terminal Type                  | EN taper post |
| Hold Down                      | B13           |
| Weights (subject of variation) | 17.00 kg      |