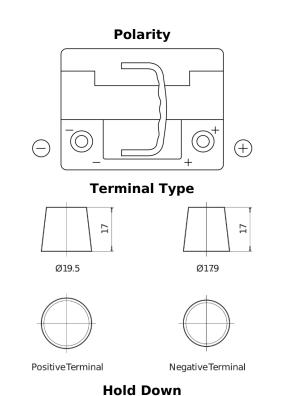

## **EFB EL550**

| Part number                    | EL550         |
|--------------------------------|---------------|
| Technology                     | EFB           |
| EAN/GTIN                       | 3661024036757 |
| Voltage                        | 12 V          |
| Capacity                       | 55.0 Ah       |
| CCA                            | 540 A         |
| Length                         | 207 mm        |
| Width                          | 175 mm        |
| Height                         | 190 mm        |
| Box size                       | L01           |
| Polarity                       | ETN 0         |
| Terminal Type                  | EN taper post |
| Hold Down                      | B13           |
| Weights (subject of variation) | 14.10 kg      |

5 notches

Design, features and specifications are subject to change without notice. We disclaim any representation or warranty, express or implied, concerning the data or recommendations, and in no event shall be liable for any loss or damage claimed to have arisen as a result. Some products may not be available in your local market.