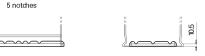

## **Batteries for Cars**

**EFB EL1050** 

| Part number                    | EL1050        |
|--------------------------------|---------------|
| Technology                     | EFB           |
| EAN/GTIN                       | 3661024037327 |
| Voltage                        | 12 V          |
| Capacity                       | 105.0 Ah      |
| CCA                            | 950 A         |
| Length                         | 392 mm        |
| Width                          | 175 mm        |
| Height                         | 190 mm        |
| Box size                       | L06           |
| Polarity                       | ETN 0         |
| Terminal Type                  | EN taper post |
| Hold Down                      | B13           |
| Weights (subject of variation) | 27.20 kg      |
| ,                              |               |

PositiveTerminal

**Hold Down** 

Design, features and specifications are subject to change without notice. We disclaim any representation or warranty, express or implied, concerning the data or recommendations, and in no event shall be liable for any loss or damage claimed to have arisen as a result. Some products may not be available in your local market.