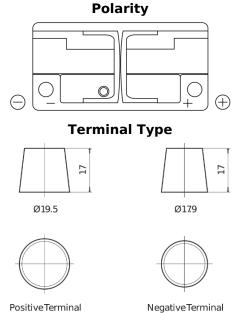

## **Batteries for Cars**

**EFB EL1050** 

| Part number                    | EL1050        |
|--------------------------------|---------------|
| Technology                     | EFB           |
| EAN/GTIN                       | 3661024037327 |
| Voltage                        | 12 V          |
| Capacity                       | 105.0 Ah      |
| CCA                            | 950 A         |
| Length                         | 392 mm        |
| Width                          | 175 mm        |
| Height                         | 190 mm        |
| Box size                       | L06           |
| Polarity                       | ETN 0         |
| Terminal Type                  | EN taper post |
| Hold Down                      | B13           |
| Weights (subject of variation) | 27.20 kg      |
| ,                              |               |

PositiveTerminal

**Hold Down** 

Design, features and specifications are subject to change without notice. We disclaim any representation or warranty, express or implied, concerning the data or recommendations, and in no event shall be liable for any loss or damage claimed to have arisen as a result. Some products may not be available in your local market.