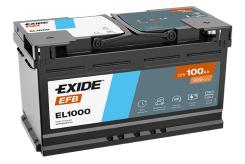

## **EFB EL1000**

| Part number                    | EL1000        |
|--------------------------------|---------------|
| Technology                     | EFB           |
| EAN/GTIN                       | 3661024037389 |
| Voltage                        | 12 V          |
| Capacity                       | 100.0 Ah      |
| CCA                            | 900 A         |
| Length                         | 353 mm        |
| Width                          | 175 mm        |
| Height                         | 190 mm        |
| Box size                       | L05           |
| Polarity                       | ETN 0         |
| Terminal Type                  | EN taper post |
| Hold Down                      | B13           |
| Weights (subject of variation) | 25.50 kg      |

## Polarity Terminal Type Ø19.5 Ø179 PositiveTerminal NegativeTerminal

Design, features and specifications are subject to change without notice. We disclaim any representation or warranty, express or implied, concerning the data or recommendations, and in no event shall be liable for any