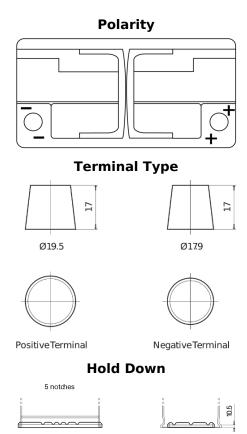

## **AGM EK960**

| Part number                    | EK960         |
|--------------------------------|---------------|
| Technology                     | AGM           |
| EAN/GTIN                       | 3661024037921 |
| Voltage                        | 12 V          |
| Capacity                       | 96.0 Ah       |
| CCA                            | 850 A         |
| Length                         | 353 mm        |
| Width                          | 175 mm        |
| Height                         | 190 mm        |
| Box size                       | L05           |
| Polarity                       | ETN 0         |
| Terminal Type                  | EN taper post |
| Hold Down                      | B13           |
| Weights (subject of variation) | 26.10 kg      |
|                                |               |