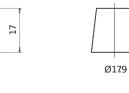

## **Batteries for Cars**

| Part number                    | EK950         |
|--------------------------------|---------------|
| Technology                     | AGM           |
| EAN/GTIN                       | 3661024035743 |
| Voltage                        | 12 V          |
| Capacity                       | 95.0 Ah       |
| CCA                            | 850 A         |
| Length                         | 353 mm        |
| Width                          | 175 mm        |
| Height                         | 190 mm        |
| Box size                       | L05           |
| Polarity                       | ETN 0         |
| Terminal Type                  | EN taper post |
| Hold Down                      | B13           |
| Weights (subject of variation) | 26.10 kg      |
|                                |               |

MANDATORY START FOR START-STOP STOP VEHICLES

Ø19.5

NegativeTerminal

17

PositiveTerminal

**Hold Down** 

Design, features and specifications are subject to change without notice. We disclaim any representation or warranty, express or implied, concerning the data or recommendations, and in no event shall be liable for any loss or damage claimed to have arisen as a result. Some products may not be available in your local market.