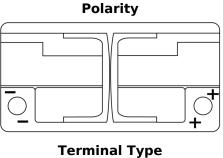

## **Batteries for Cars**

| Part number                    | EK950         |
|--------------------------------|---------------|
| Technology                     | AGM           |
| EAN/GTIN                       | 3661024035743 |
| Voltage                        | 12 V          |
| Capacity                       | 95.0 Ah       |
| CCA                            | 850 A         |
| Length                         | 353 mm        |
| Width                          | 175 mm        |
| Height                         | 190 mm        |
| Box size                       | L05           |
| Polarity                       | ETN 0         |
| Terminal Type                  | EN taper post |
| Hold Down                      | B13           |
| Weights (subject of variation) | 26.10 kg      |
|                                |               |

MANDATORY START FOR START-STOP STOP VEHICLES

Ø19.5

NegativeTerminal

17

PositiveTerminal

**Hold Down** 

Design, features and specifications are subject to change without notice. We disclaim any representation or warranty, express or implied, concerning the data or recommendations, and in no event shall be liable for any loss or damage claimed to have arisen as a result. Some products may not be available in your local market.