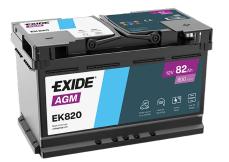

## **AGM EK820**

| Part number                    | EK820         |
|--------------------------------|---------------|
| Technology                     | AGM           |
| EAN/GTIN                       | 3661024037914 |
| Voltage                        | 12 V          |
| Capacity                       | 82.0 Ah       |
| CCA                            | 800 A         |
| Length                         | 315 mm        |
| Width                          | 175 mm        |
| Height                         | 190 mm        |
| Box size                       | L04           |
| Polarity                       | ETN 0         |
| Terminal Type                  | EN taper post |
| Hold Down                      | B13           |
| Weights (subject of variation) | 23.30 kg      |