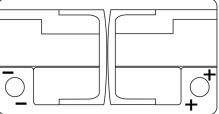

## **AGM EK820**





| Part number                    | EK820         |
|--------------------------------|---------------|
| Technology                     | AGM           |
| EAN/GTIN                       | 3661024037914 |
| Voltage                        | 12 V          |
| Capacity                       | 82.0 Ah       |
| CCA                            | 800 A         |
| Length                         | 315 mm        |
| Width                          | 175 mm        |
| Height                         | 190 mm        |
| Box size                       | L04           |
| Polarity                       | ETN 0         |
| Terminal Type                  | EN taper post |
| Hold Down                      | B13           |
| Weights (subject of variation) | 23.30 kg      |

Polarity



## **Terminal Type**





Ø17.9

NegativeTerminal

17

PositiveTerminal

**Hold Down** 



Design, features and specifications are subject to change without notice. We disclaim any representation or warranty, express or implied, concerning the data or recommendations, and in no event shall be liable for any loss or damage claimed to have arisen as a result. Some products may not be available in your local market.