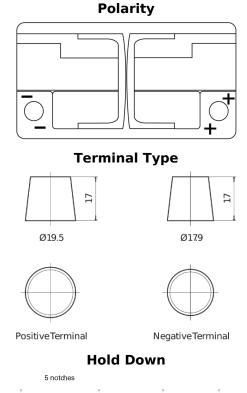

## **AGM EK800**

| Part number                    | EK800         |
|--------------------------------|---------------|
| Technology                     | AGM           |
| EAN/GTIN                       | 3661024035729 |
| Voltage                        | 12 V          |
| Capacity                       | 80.0 Ah       |
| CCA                            | 800 A         |
| Length                         | 315 mm        |
| Width                          | 175 mm        |
| Height                         | 190 mm        |
| Box size                       | L04           |
| Polarity                       | ETN 0         |
| Terminal Type                  | EN taper post |
| Hold Down                      | B13           |
| Weights (subject of variation) | 23.30 kg      |