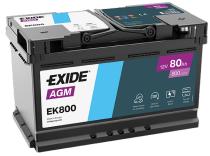

## **AGM EK800**

| Part number                    | EK800         |
|--------------------------------|---------------|
| Technology                     | AGM           |
| EAN/GTIN                       | 3661024035729 |
| Voltage                        | 12 V          |
| Capacity                       | 80.0 Ah       |
| CCA                            | 800 A         |
| Length                         | 315 mm        |
| Width                          | 175 mm        |
| Height                         | 190 mm        |
| Box size                       | L04           |
| Polarity                       | ETN 0         |
| Terminal Type                  | EN taper post |
| Hold Down                      | B13           |
| Weights (subject of variation) | 23.30 kg      |