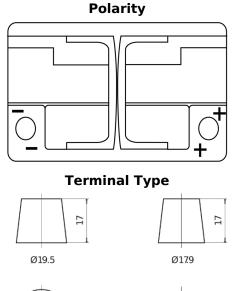

PositiveTerminal

5 notches

 $\sim\sim\sim$ 

NegativeTerminal

10.5

Hold Down

Design, features and specifications are subject to change without notice. We disclaim any representation or warranty, express or implied, concerning the data or recommendations, and in no event shall be liable for any loss or damage claimed to have arisen as a result. Some products may not be available in your local market.