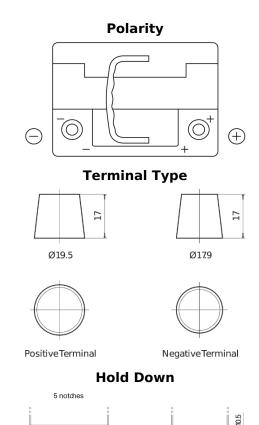

## **AGM EK620**

| _                              |               |
|--------------------------------|---------------|
| Part number                    | EK620         |
| Technology                     | AGM           |
| EAN/GTIN                       | 3661024037891 |
| Voltage                        | 12 V          |
| Capacity                       | 62.0 Ah       |
| CCA                            | 680 A         |
| Length                         | 242 mm        |
| Width                          | 175 mm        |
| Height                         | 190 mm        |
| Box size                       | L02           |
| Polarity                       | ETN 0         |
| Terminal Type                  | EN taper post |
| Hold Down                      | B13           |
| Weights (subject of variation) | 17.90 kg      |