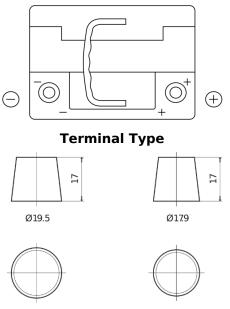

## AGM EK600

**Polarity** 

|     |                | 1 |
|-----|----------------|---|
|     | EXIDE 12V 60AA |   |
| A A | EK600          |   |
|     | ~~~~           |   |

| Part number                    | EK600         |
|--------------------------------|---------------|
| Technology                     | AGM           |
| EAN/GTIN                       | 3661024036498 |
| Voltage                        | 12 V          |
| Capacity                       | 60.0 Ah       |
| CCA                            | 680 A         |
| Length                         | 242 mm        |
| Width                          | 175 mm        |
| Height                         | 190 mm        |
| Box size                       | L02           |
| Polarity                       | ETN 0         |
| Terminal Type                  | EN taper post |
| Hold Down                      | B13           |
| Weights (subject of variation) | 17.90 kg      |

PositiveTerminal

Hold Down

NegativeTerminal

Design, features and specifications are subject to change without notice. We disclaim any representation or warranty, express or implied, concerning the data or recommendations, and in no event shall be liable for any loss or damage claimed to have arisen as a result. Some products may not be available in your local market.