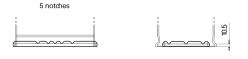

## AGM EK600

**Polarity** 

|     |                | 1 |
|-----|----------------|---|
|     | EXIDE 12V 60AA |   |
| A A | EK600          |   |
|     | ~~~~           |   |

| Part number                    | EK600         |
|--------------------------------|---------------|
| Technology                     | AGM           |
| EAN/GTIN                       | 3661024036498 |
| Voltage                        | 12 V          |
| Capacity                       | 60.0 Ah       |
| CCA                            | 680 A         |
| Length                         | 242 mm        |
| Width                          | 175 mm        |
| Height                         | 190 mm        |
| Box size                       | L02           |
| Polarity                       | ETN 0         |
| Terminal Type                  | EN taper post |
| Hold Down                      | B13           |
| Weights (subject of variation) | 17.90 kg      |

PositiveTerminal

Hold Down

NegativeTerminal

Design, features and specifications are subject to change without notice. We disclaim any representation or warranty, express or implied, concerning the data or recommendations, and in no event shall be liable for any loss or damage claimed to have arisen as a result. Some products may not be available in your local market.