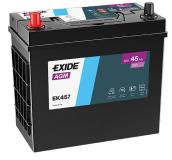

## **AGM EK457**

| Part number                    | EK457          |
|--------------------------------|----------------|
| Technology                     | AGM            |
| EAN/GTIN                       | 3661024038089  |
| Voltage                        | 12 V           |
| Capacity                       | 45.0 Ah        |
| CCA                            | 380 A          |
| Length                         | 237 mm         |
| Width                          | 127 mm         |
| Height                         | 227 mm         |
| Box size                       | B24            |
| Polarity                       | ETN 1          |
| Terminal Type                  | JIS taper post |
| Hold Down                      | B0             |
| Weights (subject of variation) | 13.50 kg       |
|                                |                |