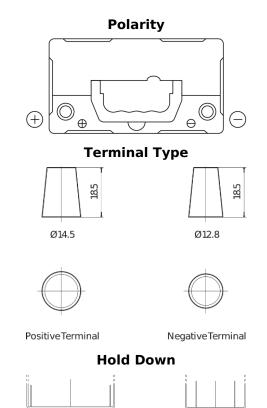

## **AGM EK457**

| Part number                    | EK457          |
|--------------------------------|----------------|
| Technology                     | AGM            |
| EAN/GTIN                       | 3661024038089  |
| Voltage                        | 12 V           |
| Capacity                       | 45.0 Ah        |
| CCA                            | 380 A          |
| Length                         | 237 mm         |
| Width                          | 127 mm         |
| Height                         | 227 mm         |
| Box size                       | B24            |
| Polarity                       | ETN 1          |
| Terminal Type                  | JIS taper post |
| Hold Down                      | B0             |
| Weights (subject of variation) | 13.50 kg       |
|                                |                |