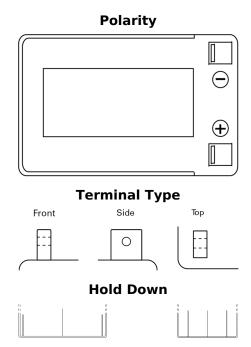

## **AGM EK143**

| Part number                    | EK143         |
|--------------------------------|---------------|
| Technology                     | AGM           |
| EAN/GTIN                       | 3661024036658 |
| Voltage                        | 12 V          |
| Capacity                       | 14.0 Ah       |
| CCA                            | 80 A          |
| Length                         | 150 mm        |
| Width                          | 100 mm        |
| Height                         | 100 mm        |
| Box size                       | C76           |
| Polarity                       | ETN 3         |
| Terminal Type                  | Screwed/Lug   |
| Hold Down                      | В0            |
| Weights (subject of variation) | 4.20 kg       |