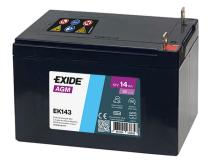

## **AGM EK143**

| Part number                    | EK143         |
|--------------------------------|---------------|
| Technology                     | AGM           |
| EAN/GTIN                       | 3661024036658 |
| Voltage                        | 12 V          |
| Capacity                       | 14.0 Ah       |
| CCA                            | 80 A          |
| Length                         | 150 mm        |
| Width                          | 100 mm        |
| Height                         | 100 mm        |
| Box size                       | C76           |
| Polarity                       | ETN 3         |
| Terminal Type                  | Screwed/Lug   |
| Hold Down                      | В0            |
| Weights (subject of variation) | 4.20 kg       |