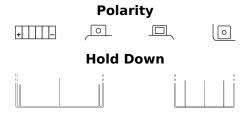

## **AGM EK131**

| Part number                    | EK131         |
|--------------------------------|---------------|
| Technology                     | AGM           |
| EAN/GTIN                       | 3661024036641 |
| Voltage                        | 12 V          |
| Capacity                       | 13.0 Ah       |
| CCA                            | 200 A         |
| Length                         | 150 mm        |
| Width                          | 90 mm         |
| Height                         | 145 mm        |
| Box size                       | C56           |
| Polarity                       | ETN 1         |
| Terminal Type                  | M04           |
| Hold Down                      | В0            |
| Weights (subject of variation) | 4.50 kg       |