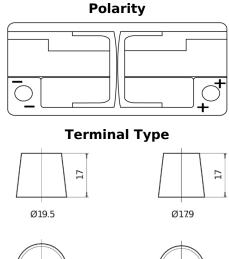

## **AGM EK1050**

| Part number                    | EK1050        |
|--------------------------------|---------------|
| Technology                     | AGM           |
| EAN/GTIN                       | 3661024036504 |
| Voltage                        | 12 V          |
| Capacity                       | 105.0 Ah      |
| CCA                            | 950 A         |
| Length                         | 392 mm        |
| Width                          | 175 mm        |
| Height                         | 190 mm        |
| Box size                       | L06           |
| Polarity                       | ETN 0         |
| Terminal Type                  | EN taper post |
| Hold Down                      | B13           |
| Weights (subject of variation) | 29.00 kg      |