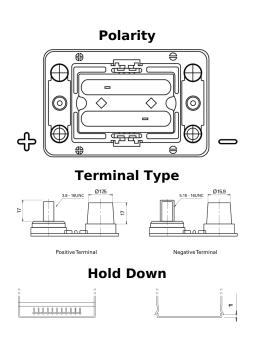

## PowerPRO Agri&Construction EJ050C

| Part number         | EJ050C            |
|---------------------|-------------------|
| Technology          | AGM               |
| EAN/GTIN            | 3661024036979     |
| Voltage             | 12 V              |
| Capacity            | 50.0 Ah           |
| CCA                 | 800 A             |
| Length              | 260 mm            |
| Width               | 173 mm            |
| Height              | 206 mm            |
| Box size            | G34               |
| Polarity            | ETN 1             |
| Terminal Type       | SAE M 3/8"- 5/16" |
|                     | taper&stud        |
| Hold Down           | B7                |
| Weights (subject of | 17.90 kg          |
| variation)          |                   |
|                     |                   |