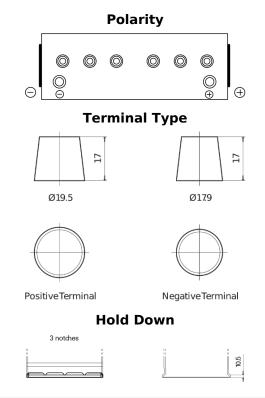

## **StartPRO EG1402**

| Part number                    | EG1402        |
|--------------------------------|---------------|
| Technology                     | Flooded       |
| EAN/GTIN                       | 3661024035347 |
| Voltage                        | 12 V          |
| Capacity                       | 140.0 Ah      |
| CCA                            | 900 A         |
| Length                         | 508 mm        |
| Width                          | 175 mm        |
| Height                         | 205 mm        |
| Box size                       | ATM           |
| Polarity                       | ETN 0         |
| Terminal Type                  | EN taper post |
| Hold Down                      | B1            |
| Weights (subject of variation) | 33.80 kg      |