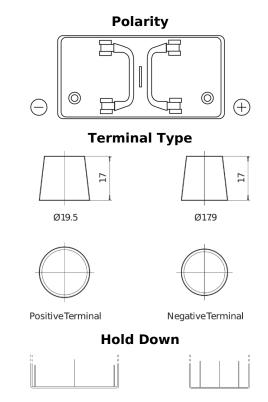

## StartPRO EG1100

| Dowt number                    | FC1100        |
|--------------------------------|---------------|
| Part number                    | EG1100        |
| Technology                     | Flooded       |
| EAN/GTIN                       | 3661024035378 |
| Voltage                        | 12 V          |
| Capacity                       | 110.0 Ah      |
| CCA                            | 750 A         |
| Length                         | 349 mm        |
| Width                          | 175 mm        |
| Height                         | 235 mm        |
| Box size                       | D02           |
| Polarity                       | ETN 0         |
| Terminal Type                  | EN taper post |
| Hold Down                      | В0            |
| Weights (subject of variation) | 25.40 kg      |