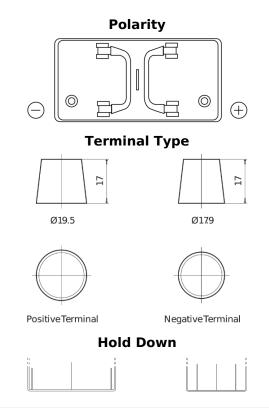

## PowerPRO EF1250

| Part number                    | EF1250        |
|--------------------------------|---------------|
| Technology                     | Flooded       |
| EAN/GTIN                       | 3661024037945 |
| Voltage                        | 12 V          |
| Capacity                       | 125.0 Ah      |
| CCA                            | 850 A         |
| Length                         | 349 mm        |
| Width                          | 175 mm        |
| Height                         | 285 mm        |
| Box size                       | D03           |
| Polarity                       | ETN 0         |
| Terminal Type                  | EN taper post |
| Hold Down                      | В0            |
| Weights (subject of variation) | 31.00 kg      |