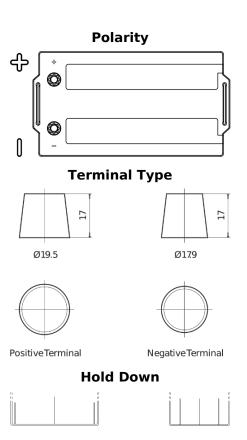

## StrongPRO EFB+ EE2353

| Part number                    | EE2353        |
|--------------------------------|---------------|
| Technology                     | EFB           |
| EAN/GTIN                       | 3661024036870 |
| Voltage                        | 12 V          |
| Capacity                       | 235.0 Ah      |
| CCA                            | 1200 A        |
| Length                         | 518 mm        |
| Width                          | 274 mm        |
| Height                         | 240 mm        |
| Box size                       | D06           |
| Polarity                       | ETN 3         |
| Terminal Type                  | EN taper post |
| Hold Down                      | B0            |
| Weights (subject of variation) | 58.20 kg      |
|                                |               |