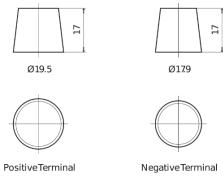

umber                    | ED851T        |
|--------------------------------|---------------|
| Technology                     | GEL           |
| EAN/GTIN                       | 3661024037884 |
| Voltage                        | 12 V          |
| Capacity                       | 85.0 Ah       |
| CCA                            | 350 A         |
| Length                         | 349 mm        |
| Width                          | 175 mm        |
| Height                         | 235 mm        |
| Box size                       | D02           |
| Polarity                       | ETN 1         |
| Terminal Type                  | EN taper post |
| Hold Down                      | В0            |
| Weights (subject of variation) | 29.50 kg      |

## **Polarity**



### **Terminal Type**



#### **Hold Down**



Design, features and specifications are subject to change without notice. We disclaim any representation or warranty, express or implied, concerning the data or recommendations, and in no event shall be liable for any loss or damage claimed to have arisen as a result. Some products may not be available in your local market.