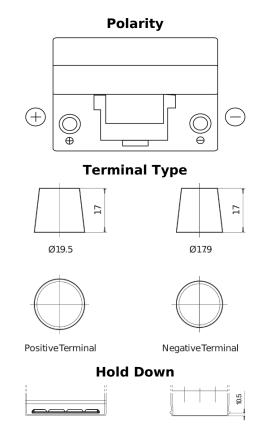

## Classic EC905

| Part number                    | EC905         |
|--------------------------------|---------------|
| Technology                     | Flooded       |
| EAN/GTIN                       | 3661024034760 |
| Voltage                        | 12 V          |
| Capacity                       | 90.0 Ah       |
| CCA                            | 680 A         |
| Length                         | 306 mm        |
| Width                          | 173 mm        |
| Height                         | 222 mm        |
| Box size                       | D31           |
| Polarity                       | ETN 1         |
| Terminal Type                  | EN taper post |
| Hold Down                      | Korean B1     |
| Weights (subject of variation) | 19.90 kg      |