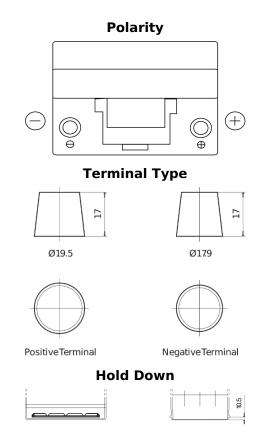

## Classic EC904

| Part number                    | EC904         |
|--------------------------------|---------------|
| Technology                     | Flooded       |
| EAN/GTIN                       | 3661024034753 |
| Voltage                        | 12 V          |
| Capacity                       | 90.0 Ah       |
| CCA                            | 680 A         |
| Length                         | 306 mm        |
| Width                          | 173 mm        |
| Height                         | 222 mm        |
| Box size                       | D31           |
| Polarity                       | ETN 0         |
| Terminal Type                  | EN taper post |
| Hold Down                      | Korean B1     |
| Weights (subject of variation) | 19.90 kg      |