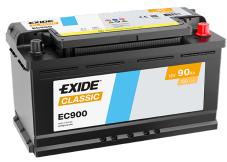

## Classic EC900

| Part number                    | EC900         |
|--------------------------------|---------------|
| Technology                     | Flooded       |
| EAN/GTIN                       | 3661024034838 |
| Voltage                        | 12 V          |
| Capacity                       | 90.0 Ah       |
| CCA                            | 720 A         |
| Length                         | 353 mm        |
| Width                          | 175 mm        |
| Height                         | 190 mm        |
| Box size                       | L05           |
| Polarity                       | ETN 0         |
| Terminal Type                  | EN taper post |
| Hold Down                      | B13           |
| Weights (subject of variation) | 20.50 kg      |