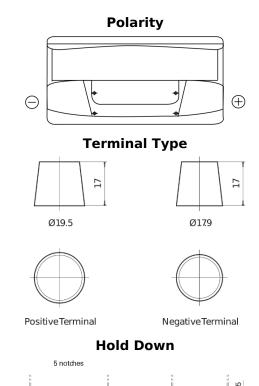

## Classic EC900

| Part number                    | EC900         |
|--------------------------------|---------------|
| Technology                     | Flooded       |
| EAN/GTIN                       | 3661024034838 |
| Voltage                        | 12 V          |
| Capacity                       | 90.0 Ah       |
| CCA                            | 720 A         |
| Length                         | 353 mm        |
| Width                          | 175 mm        |
| Height                         | 190 mm        |
| Box size                       | L05           |
| Polarity                       | ETN 0         |
| Terminal Type                  | EN taper post |
| Hold Down                      | B13           |
| Weights (subject of variation) | 20.50 kg      |