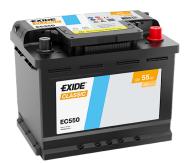

## **Classic EC550**

| Part number                    | EC550         |
|--------------------------------|---------------|
| Technology                     | Flooded       |
| EAN/GTIN                       | 3661024034807 |
| Voltage                        | 12 V          |
| Capacity                       | 55.0 Ah       |
| CCA                            | 460 A         |
| Length                         | 242 mm        |
| Width                          | 175 mm        |
| Height                         | 190 mm        |
| Box size                       | L02           |
| Polarity                       | ETN 0         |
| Terminal Type                  | EN taper post |
| Hold Down                      | B13           |
| Weights (subject of variation) | 13.50 kg      |
|                                |               |