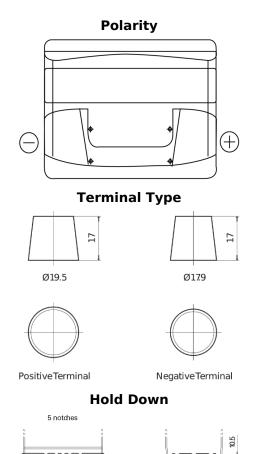

## Classic EC440

| Part number                    | EC440         |
|--------------------------------|---------------|
| Technology                     | Flooded       |
| EAN/GTIN                       | 3661024034784 |
| Voltage                        | 12 V          |
| Capacity                       | 44.0 Ah       |
| CCA                            | 360 A         |
| Length                         | 207 mm        |
| Width                          | 175 mm        |
| Height                         | 190 mm        |
| Box size                       | L01           |
| Polarity                       | ETN 0         |
| Terminal Type                  | EN taper post |
| Hold Down                      | B13           |
| Weights (subject of variation) | 11.10 kg      |