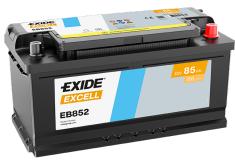

## **Excell EB852**

| Part number                    | EB852         |
|--------------------------------|---------------|
| Technology                     | Flooded       |
| EAN/GTIN                       | 3661024034661 |
| Voltage                        | 12 V          |
| Capacity                       | 85.0 Ah       |
| CCA                            | 760 A         |
| Length                         | 353 mm        |
| Width                          | 175 mm        |
| Height                         | 175 mm        |
| Box size                       | LB5           |
| Polarity                       | ETN 0         |
| Terminal Type                  | EN taper post |
| Hold Down                      | B13           |
| Weights (subject of variation) | 19.40 kg      |