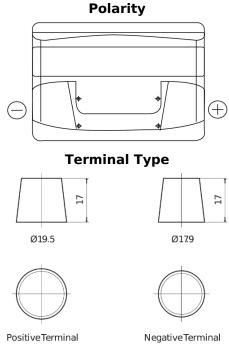

## **Excell EB800**

| Part number                    | EB800         |
|--------------------------------|---------------|
| Technology                     | Flooded       |
| EAN/GTIN                       | 3661024036443 |
| Voltage                        | 12 V          |
| Capacity                       | 80.0 Ah       |
| CCA                            | 640 A         |
| Length                         | 315 mm        |
| Width                          | 175 mm        |
| Height                         | 190 mm        |
| Box size                       | L04           |
| Polarity                       | ETN 0         |
| Terminal Type                  | EN taper post |
| Hold Down                      | B13           |
| Weights (subject of variation) | 19.00 kg      |