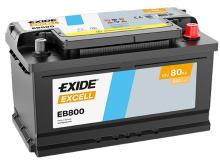

## **Excell EB800**

| Part number                    | EB800         |
|--------------------------------|---------------|
| Technology                     | Flooded       |
| EAN/GTIN                       | 3661024036443 |
| Voltage                        | 12 V          |
| Capacity                       | 80.0 Ah       |
| CCA                            | 640 A         |
| Length                         | 315 mm        |
| Width                          | 175 mm        |
| Height                         | 190 mm        |
| Box size                       | L04           |
| Polarity                       | ETN 0         |
| Terminal Type                  | EN taper post |
| Hold Down                      | B13           |
| Weights (subject of variation) | 19.00 kg      |