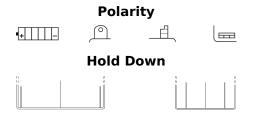

## **Conventional EB7-A**

| Part number                    | EB7-A         |
|--------------------------------|---------------|
| Technology                     | Flooded       |
| EAN/GTIN                       | 3661024033213 |
| Voltage                        | 12 V          |
| Capacity                       | 8.0 Ah        |
| CCA                            | 85 A          |
| Length                         | 135 mm        |
| Width                          | 75 mm         |
| Height                         | 135 mm        |
| Box size                       | C42           |
| Polarity                       | ETN 1         |
| Terminal Type                  | M06           |
| Hold Down                      | В0            |
| Weights (subject of variation) | 2.90 kg       |