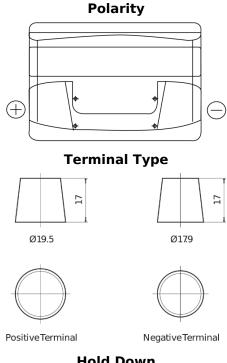

## **Excell EB741**

| Part number                    | EB741         |
|--------------------------------|---------------|
| Technology                     | Flooded       |
| EAN/GTIN                       | 3661024034562 |
| Voltage                        | 12 V          |
| Capacity                       | 74.0 Ah       |
| CCA                            | 680 A         |
| Length                         | 278 mm        |
| Width                          | 175 mm        |
| Height                         | 190 mm        |
| Box size                       | L03           |
| Polarity                       | ETN 1         |
| Terminal Type                  | EN taper post |
| Hold Down                      | B13           |
| Weights (subject of variation) | 16.60 kg      |

## **Hold Down**

Design, features and specifications are subject to change without notice. We disclaim any representation or warranty, express or implied, concerning the data or recommendations, and in no event shall be liable for any loss or damage claimed to have arisen as a result. Some products may not be available in your local market.