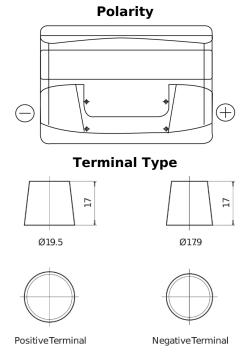

## **Excell EB740**

| Part number                    | EB740         |
|--------------------------------|---------------|
| Technology                     | Flooded       |
| EAN/GTIN                       | 3661024034555 |
| Voltage                        | 12 V          |
| Capacity                       | 74.0 Ah       |
| CCA                            | 680 A         |
| Length                         | 278 mm        |
| Width                          | 175 mm        |
| Height                         | 190 mm        |
| Box size                       | L03           |
| Polarity                       | ETN 0         |
| Terminal Type                  | EN taper post |
| Hold Down                      | B13           |
| Weights (subject of variation) | 16.60 kg      |