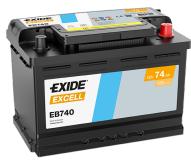

## **Excell EB740**

| Part number                    | EB740         |
|--------------------------------|---------------|
| Technology                     | Flooded       |
| EAN/GTIN                       | 3661024034555 |
| Voltage                        | 12 V          |
| Capacity                       | 74.0 Ah       |
| CCA                            | 680 A         |
| Length                         | 278 mm        |
| Width                          | 175 mm        |
| Height                         | 190 mm        |
| Box size                       | L03           |
| Polarity                       | ETN 0         |
| Terminal Type                  | EN taper post |
| Hold Down                      | B13           |
| Weights (subject of variation) | 16.60 kg      |