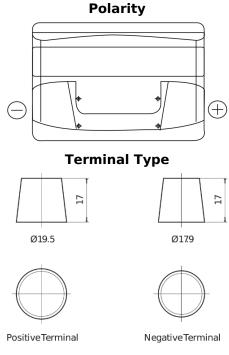

## Excell EB712

| Part number                    | EB712         |
|--------------------------------|---------------|
| Technology                     | Flooded       |
| EAN/GTIN                       | 3661024034647 |
| Voltage                        | 12 V          |
| Capacity                       | 71.0 Ah       |
| CCA                            | 670 A         |
| Length                         | 278 mm        |
| Width                          | 175 mm        |
| Height                         | 175 mm        |
| Box size                       | LB3           |
| Polarity                       | ETN 0         |
| Terminal Type                  | EN taper post |
| Hold Down                      | B13           |
| Weights (subject of variation) | 15.30 kg      |

## **Hold Down**

Design, features and specifications are subject to change without notice. We disclaim any representation or warranty, express or implied, concerning the data or recommendations, and in no event shall be liable for any loss or damage claimed to have arisen as a result. Some products may not be available in your local market.