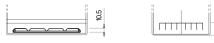

## **Excell EB704**

| Part number                    | EB704         |
|--------------------------------|---------------|
| Technology                     | Flooded       |
| EAN/GTIN                       | 3661024034432 |
| Voltage                        | 12 V          |
| Capacity                       | 70.0 Ah       |
| CCA                            | 540 A         |
| Length                         | 270 mm        |
| Width                          | 173 mm        |
| Height                         | 222 mm        |
| Box size                       | D26           |
| Polarity                       | ETN 0         |
| Terminal Type                  | EN taper post |
| Hold Down                      | Korean B1+B6  |
| Weights (subject of variation) | 16.10 kg      |