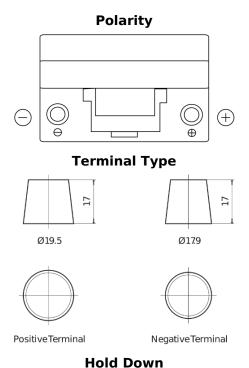

## **Excell EB704**

| Part number                    | EB704         |
|--------------------------------|---------------|
| Technology                     | Flooded       |
| EAN/GTIN                       | 3661024034432 |
| Voltage                        | 12 V          |
| Capacity                       | 70.0 Ah       |
| CCA                            | 540 A         |
| Length                         | 270 mm        |
| Width                          | 173 mm        |
| Height                         | 222 mm        |
| Box size                       | D26           |
| Polarity                       | ETN 0         |
| Terminal Type                  | EN taper post |
| Hold Down                      | Korean B1+B6  |
| Weights (subject of variation) | 16.10 kg      |