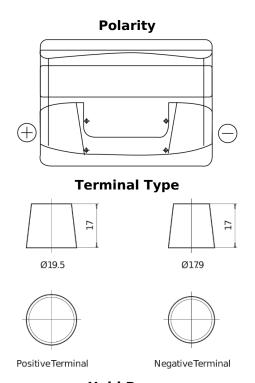

## **Excell EB621**

| Part number                    | EB621         |
|--------------------------------|---------------|
| Technology                     | Flooded       |
| EAN/GTIN                       | 3661024034548 |
| Voltage                        | 12 V          |
| Capacity                       | 62.0 Ah       |
| CCA                            | 540 A         |
| Length                         | 242 mm        |
| Width                          | 175 mm        |
| Height                         | 190 mm        |
| Box size                       | L02           |
| Polarity                       | ETN 1         |
| Terminal Type                  | EN taper post |
| Hold Down                      | B13           |
| Weights (subject of variation) | 14.20 kg      |