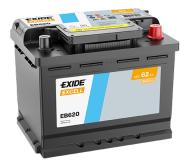

## **Excell EB620**

| Part number                    | EB620         |
|--------------------------------|---------------|
| Technology                     | Flooded       |
| EAN/GTIN                       | 3661024034531 |
| Voltage                        | 12 V          |
| Capacity                       | 62.0 Ah       |
| CCA                            | 540 A         |
| Length                         | 242 mm        |
| Width                          | 175 mm        |
| Height                         | 190 mm        |
| Box size                       | L02           |
| Polarity                       | ETN 0         |
| Terminal Type                  | EN taper post |
| Hold Down                      | B13           |
| Weights (subject of variation) | 14.20 kg      |
|                                |               |