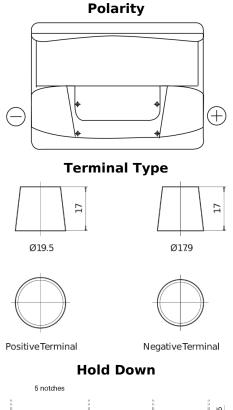

## **Product overview**

**Batteries for Cars** 

| Part number                    | EB602         |
|--------------------------------|---------------|
| Technology                     | Flooded       |
| EAN/GTIN                       | 3661024034630 |
| Voltage                        | 12 V          |
| Capacity                       | 60.0 Ah       |
| CCA                            | 540 A         |
| Length                         | 242 mm        |
| Width                          | 175 mm        |
| Height                         | 175 mm        |
| Box size                       | LB2           |
| Polarity                       | ETN 0         |
| Terminal Type                  | EN taper post |
| Hold Down                      | B13           |
| Weights (subject of variation) | 12.90 kg      |