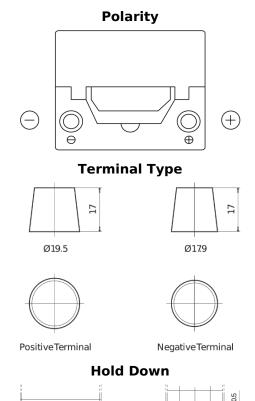

## **Excell EB504**

| Part number                    | EB504         |
|--------------------------------|---------------|
| Technology                     | Flooded       |
| EAN/GTIN                       | 3661024034401 |
| Voltage                        | 12 V          |
| Capacity                       | 50.0 Ah       |
| CCA                            | 360 A         |
| Length                         | 200 mm        |
| Width                          | 173 mm        |
| Height                         | 222 mm        |
| Box size                       | D20           |
| Polarity                       | ETN 0         |
| Terminal Type                  | EN taper post |
| Hold Down                      | Korean B1     |
| Weights (subject of variation) | 12.90 kg      |